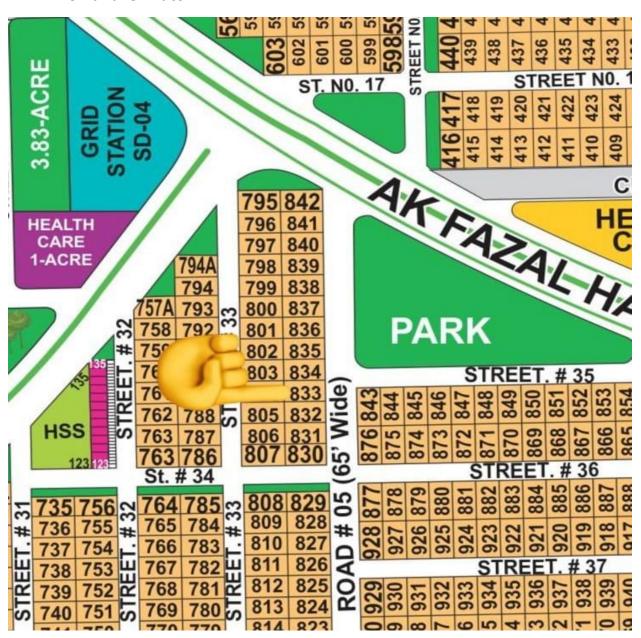

# BUILTRON GROUP PLOTS INVENTORY CEO: ENGR. AZHAR SHEHZAD

# **BUILTRON GROUP**

REAL ESTATE, CONSTRUCTION, SOIL TESTING

G-11/B, 9 Star Arcade. Opp. DHA Gate, Bosan Road Multan.

Ph. 0300-111-6430

Email: <u>Builtrongroup.co@gmail.com</u>

www.builtrongroup.com

### 1.E1-833

- Park Facing
- 65 ft Road
- Prime Location
- Demand: 54 Lacs



# 2. B1-3268

- Park Facing
- **Ideal Location**
- Demand: 38 Lacs



# 3. V-5461 & V-5379

- Near to Park
- 60 ft Road
- Prime Location
- Demand: 17 Lacs & 15 Lacs



# 4. V-3401

- Near to Park
- Near to 65 ft Road
- Ideal Location
- Demand: 21.5 Lacs



# 5. V-1112

- Near to Park
- 60 ft Road
- Ideal Location
- Demand: 45 Lacs



## 6. R-968

- 65 ft Road
- Near to Park
- Possession Sector
- Very Ideal Location
- Demand: 62 Lacs