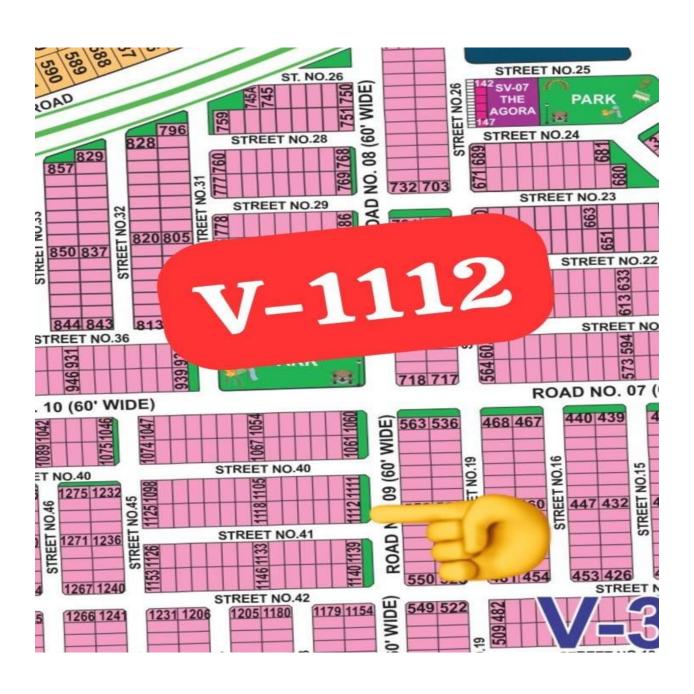

# BUILTRON GROUP PLOTS INVENTORY CEO: ENGR. AZHAR SHEHZAD

# **BUILTRON GROUP**

REAL ESTATE, CONSTRUCTION, SOIL TESTING

G-11/B, 9 Star Arcade. Opp. DHA Gate, Bosan Road Multan.

Ph. 0300-111-6430

Email: <u>Builtrongroup.co@gmail.com</u>

www.builtrongroup.com

### 1.E1-833

- Park Facing
- 65 ft Road
- Prime Location
- Demand: 54 Lacs



# 2. B1-3268

- Park Facing
- **Ideal Location**
- Demand: 38 Lacs



# 3. V-5461 & V-5379

- Near to Park
- 60 ft Road
- Prime Location
- Demand: 17 Lacs & 15 Lacs



# 4. V-3401

- Near to Park
- Near to 65 ft Road
- Ideal Location
- Demand: 21.5 Lacs



# 5. V-1112

- Near to Park
- 60 ft Road
- Ideal Location
- Demand: 45 Lacs



## 6. R-968

- 65 ft Road
- Near to Park
- Possession Sector
- Very Ideal Location
- Demand: 62 Lacs