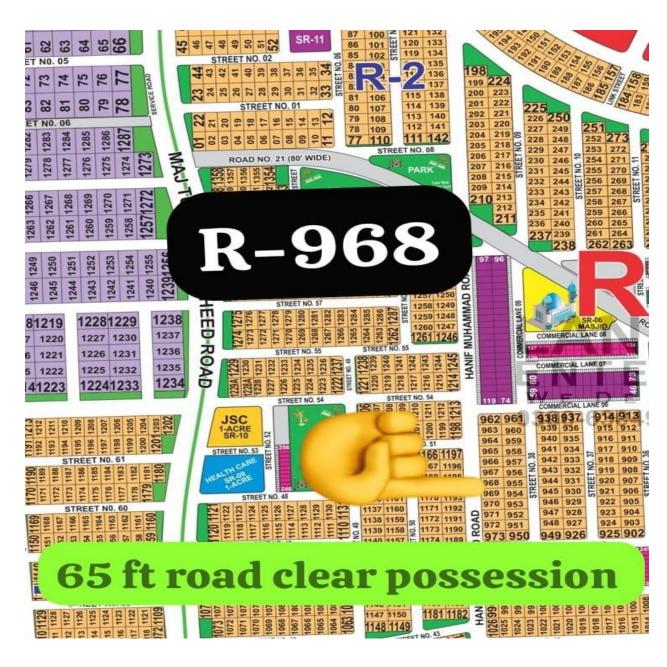

## 6. R-968

- 65 ft Road
- Near to Park
- Possession Sector
- Very Ideal Location
- Demand: 62 Lacs