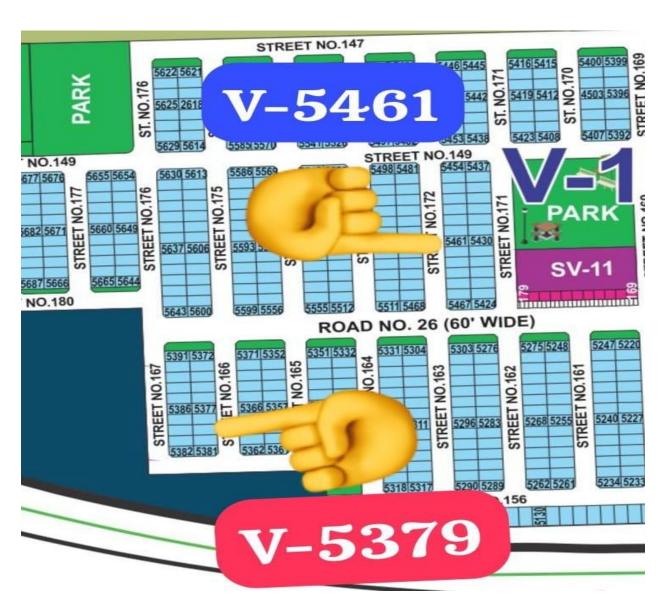

# 3. V-5461 & V-5379

- Near to Park
- 60 ft Road
- Prime Location
- Demand: 17 Lacs & 15 Lacs