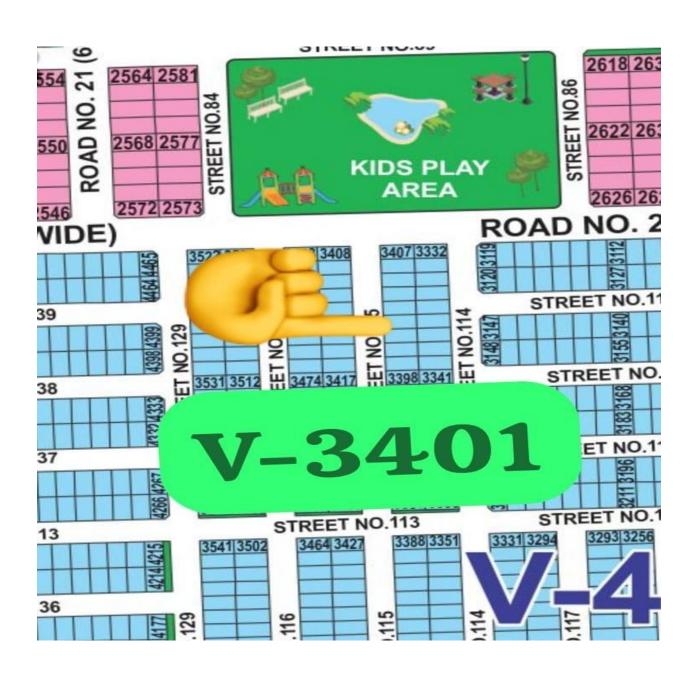

# 4. V-3401

- Near to Park
- Near to 65 ft Road
- Ideal Location
- Demand: 21.5 Lacs