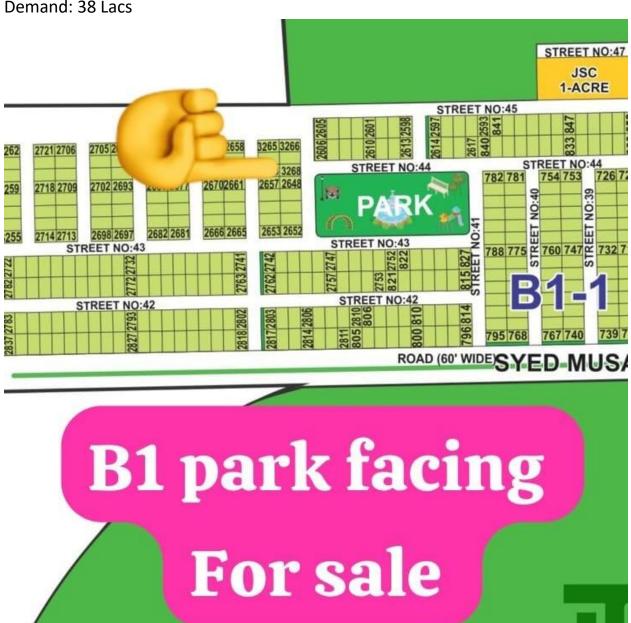

# BUILTRON GROUP PLOTS INVENTORY CEO: ENGR. AZHAR SHEHZAD

# **BUILTRON GROUP**

REAL ESTATE, CONSTRUCTION, SOIL TESTING

G-11/B, 9 Star Arcade. Opp. DHA Gate, Bosan Road Multan.

Ph. 0300-111-6430

Email: <u>Builtrongroup.co@gmail.com</u>

www.builtrongroup.com

### 1.E1-833

- Park Facing
- 65 ft Road
- Prime Location
- Demand: 54 Lacs



# 2. B1-3268

- Park Facing
- **Ideal Location**
- Demand: 38 Lacs



# 3. V-5461 & V-5379

- Near to Park
- 60 ft Road
- Prime Location
- Demand: 17 Lacs & 15 Lacs



# 4. V-3401

- Near to Park
- Near to 65 ft Road
- Ideal Location
- Demand: 21.5 Lacs



# 5. V-1112

- Near to Park
- 60 ft Road
- Ideal Location
- Demand: 45 Lacs



## 6. R-968

- 65 ft Road
- Near to Park
- Possession Sector
- Very Ideal Location
- Demand: 62 Lacs