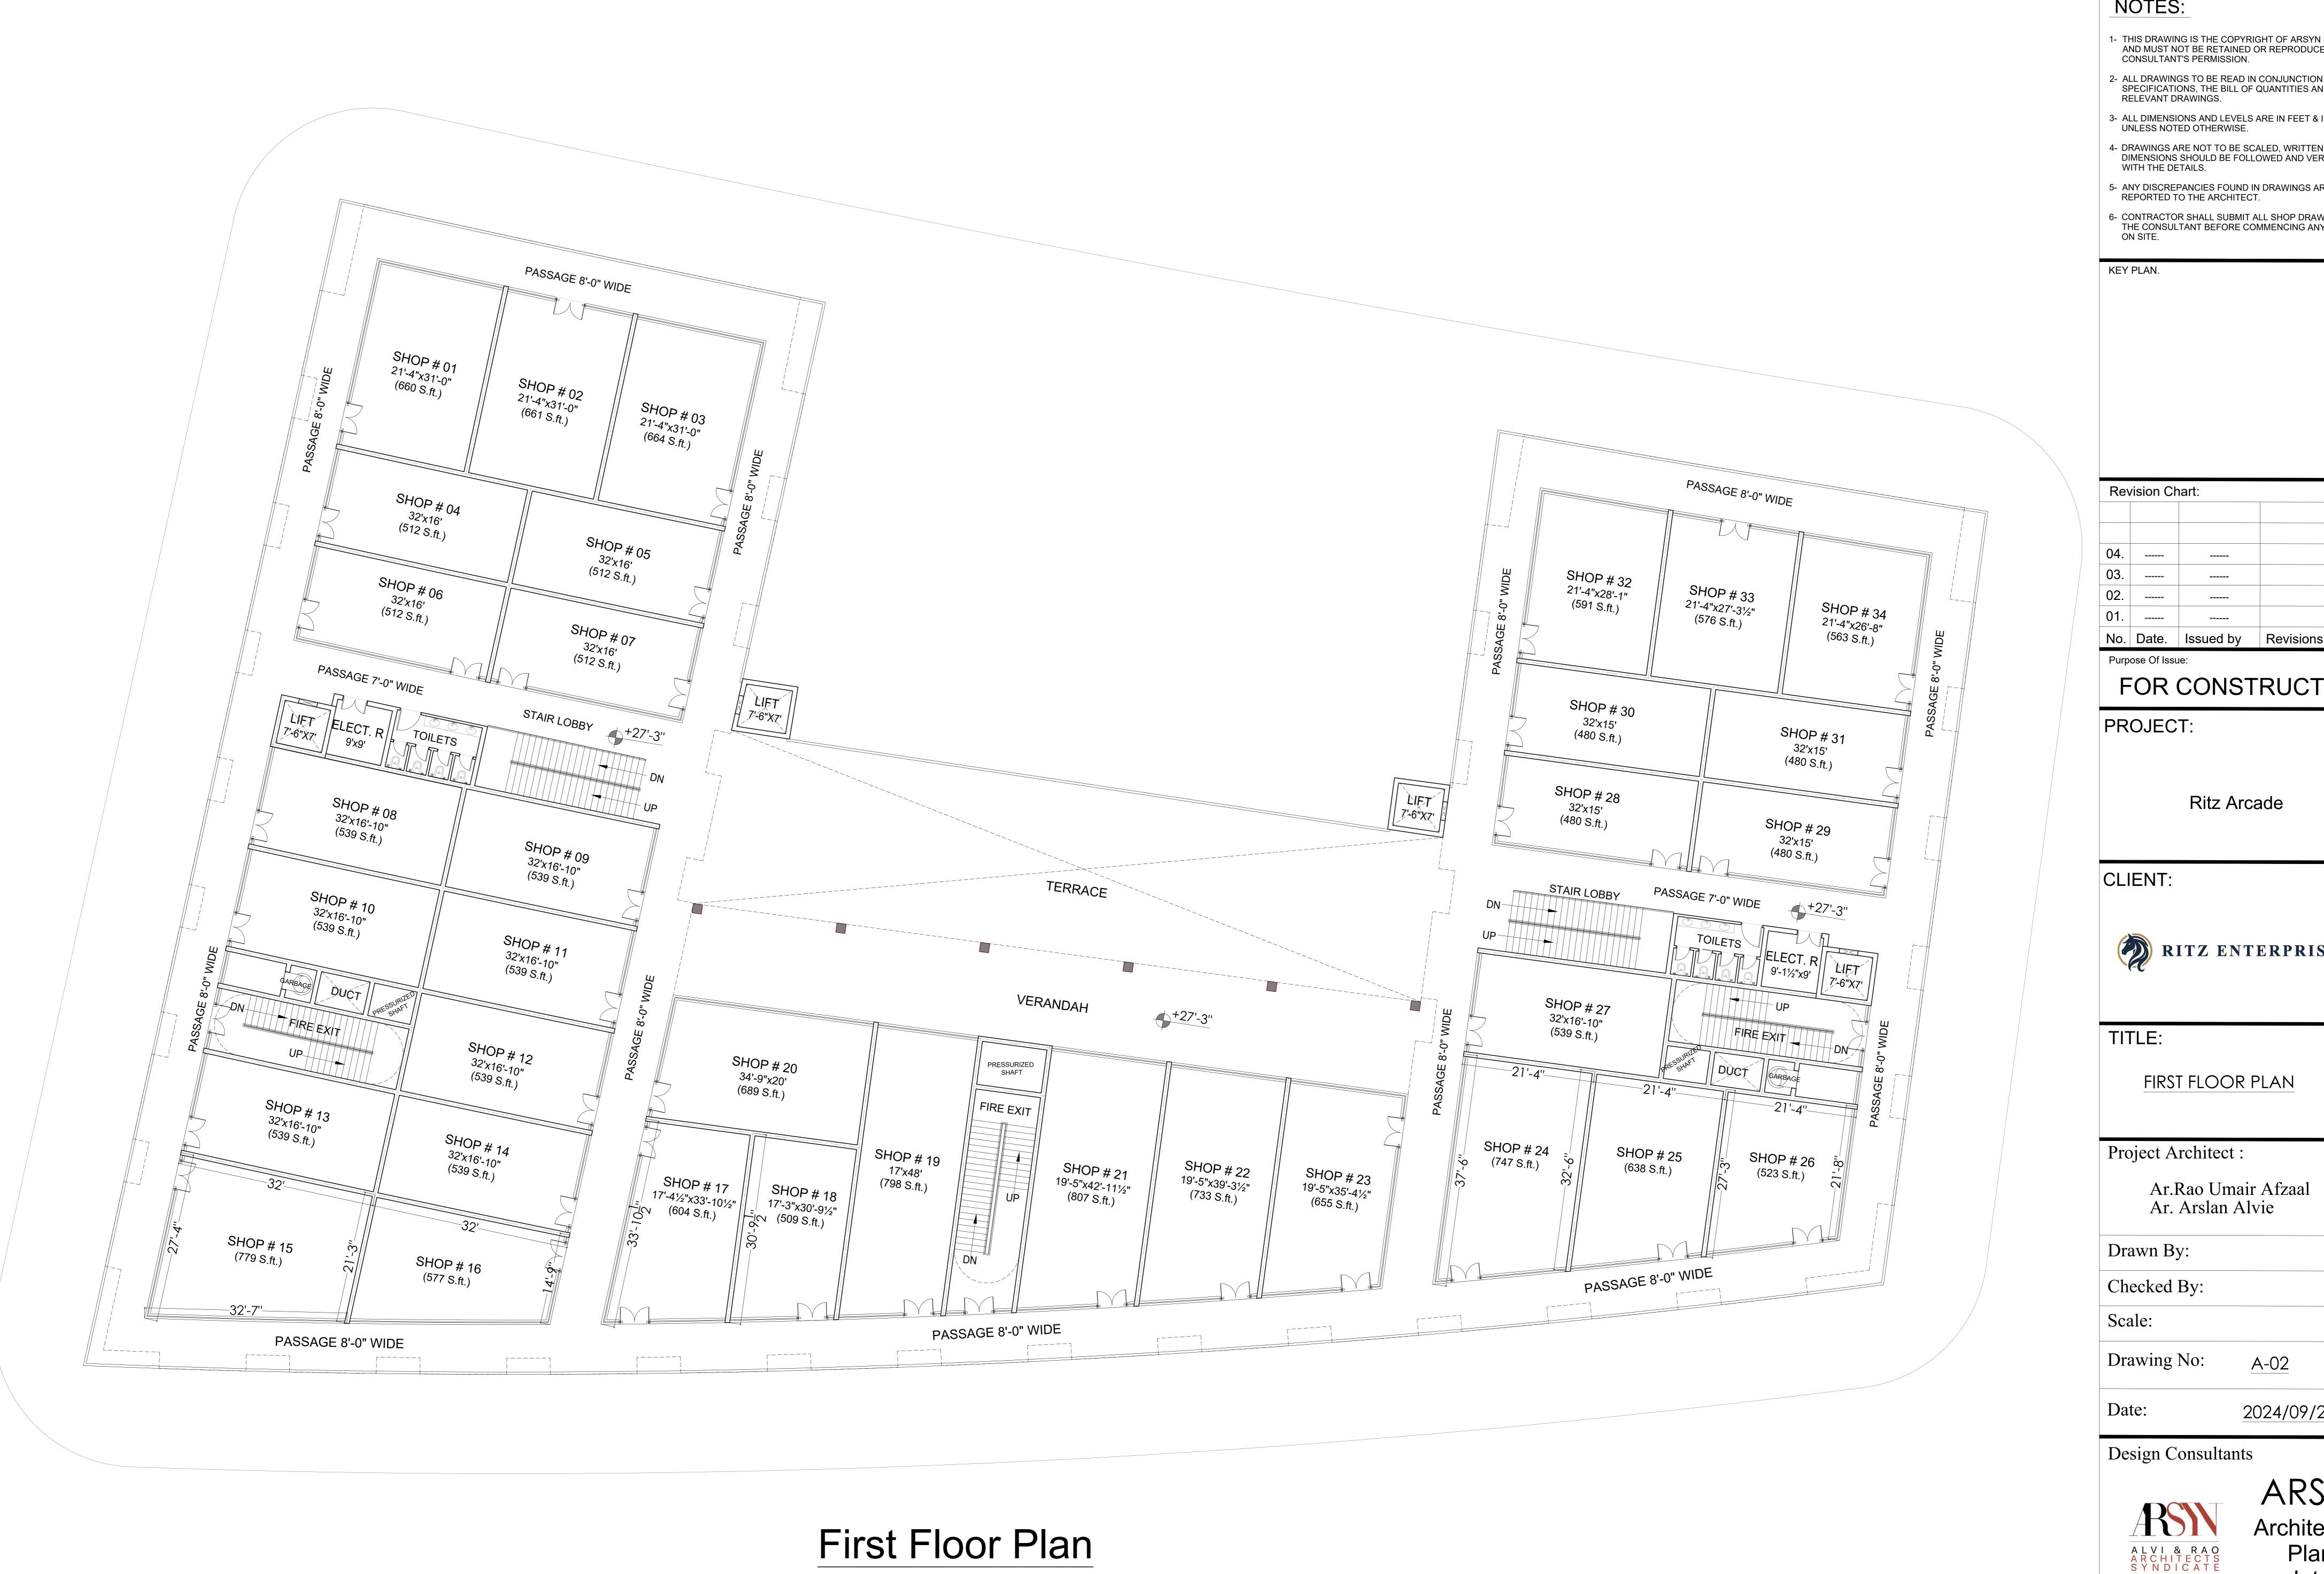

Design Consultants

ARSYN Architecture Planning Interiors

Total Covered Area Sellable Area of 1st Floor

= 31109 SFT. = 20075 SFT. NOTES:

RELEVANT DRAWINGS.

- 1- THIS DRAWING IS THE COPYRIGHT OF ARSYN SYNDICATE AND MUST NOT BE RETAINED OR REPRODUCED WITHOUT
- CONSULTANT'S PERMISSION. 2- ALL DRAWINGS TO BE READ IN CONJUNCTION WITH THE
  - 3- ALL DIMENSIONS AND LEVELS ARE IN FEET & INCHES, UNLESS NOTED OTHERWISE.

SPECIFICATIONS, THE BILL OF QUANTITIES AND OTHER

- 4- DRAWINGS ARE NOT TO BE SCALED, WRITTEN DIMENSIONS SHOULD BE FOLLOWED AND VERIFIED
- WITH THE DETAILS. 5- ANY DISCREPANCIES FOUND IN DRAWINGS ARE TO BE

REPORTED TO THE ARCHITECT.

6- CONTRACTOR SHALL SUBMIT ALL SHOP DRAWINGS TO THE CONSULTANT BEFORE COMMENCING ANY WORK ON SITE.

KEY PLAN.

**Revision Chart:** --------------

Purpose Of Issue:

## FOR CONSTRUCTION

PROJECT:

Ritz Arcade

CLIENT:

TITLE:

FIRST FLOOR PLAN

Project Architect:

Ar.Rao Umair Afzaal Ar. Arslan Alvie

Drawn By:

Checked By:

Scale:

Drawing No:

A-02

Date: 2024/09/27

Design Consultants

ARSYN Architecture Planning Interiors