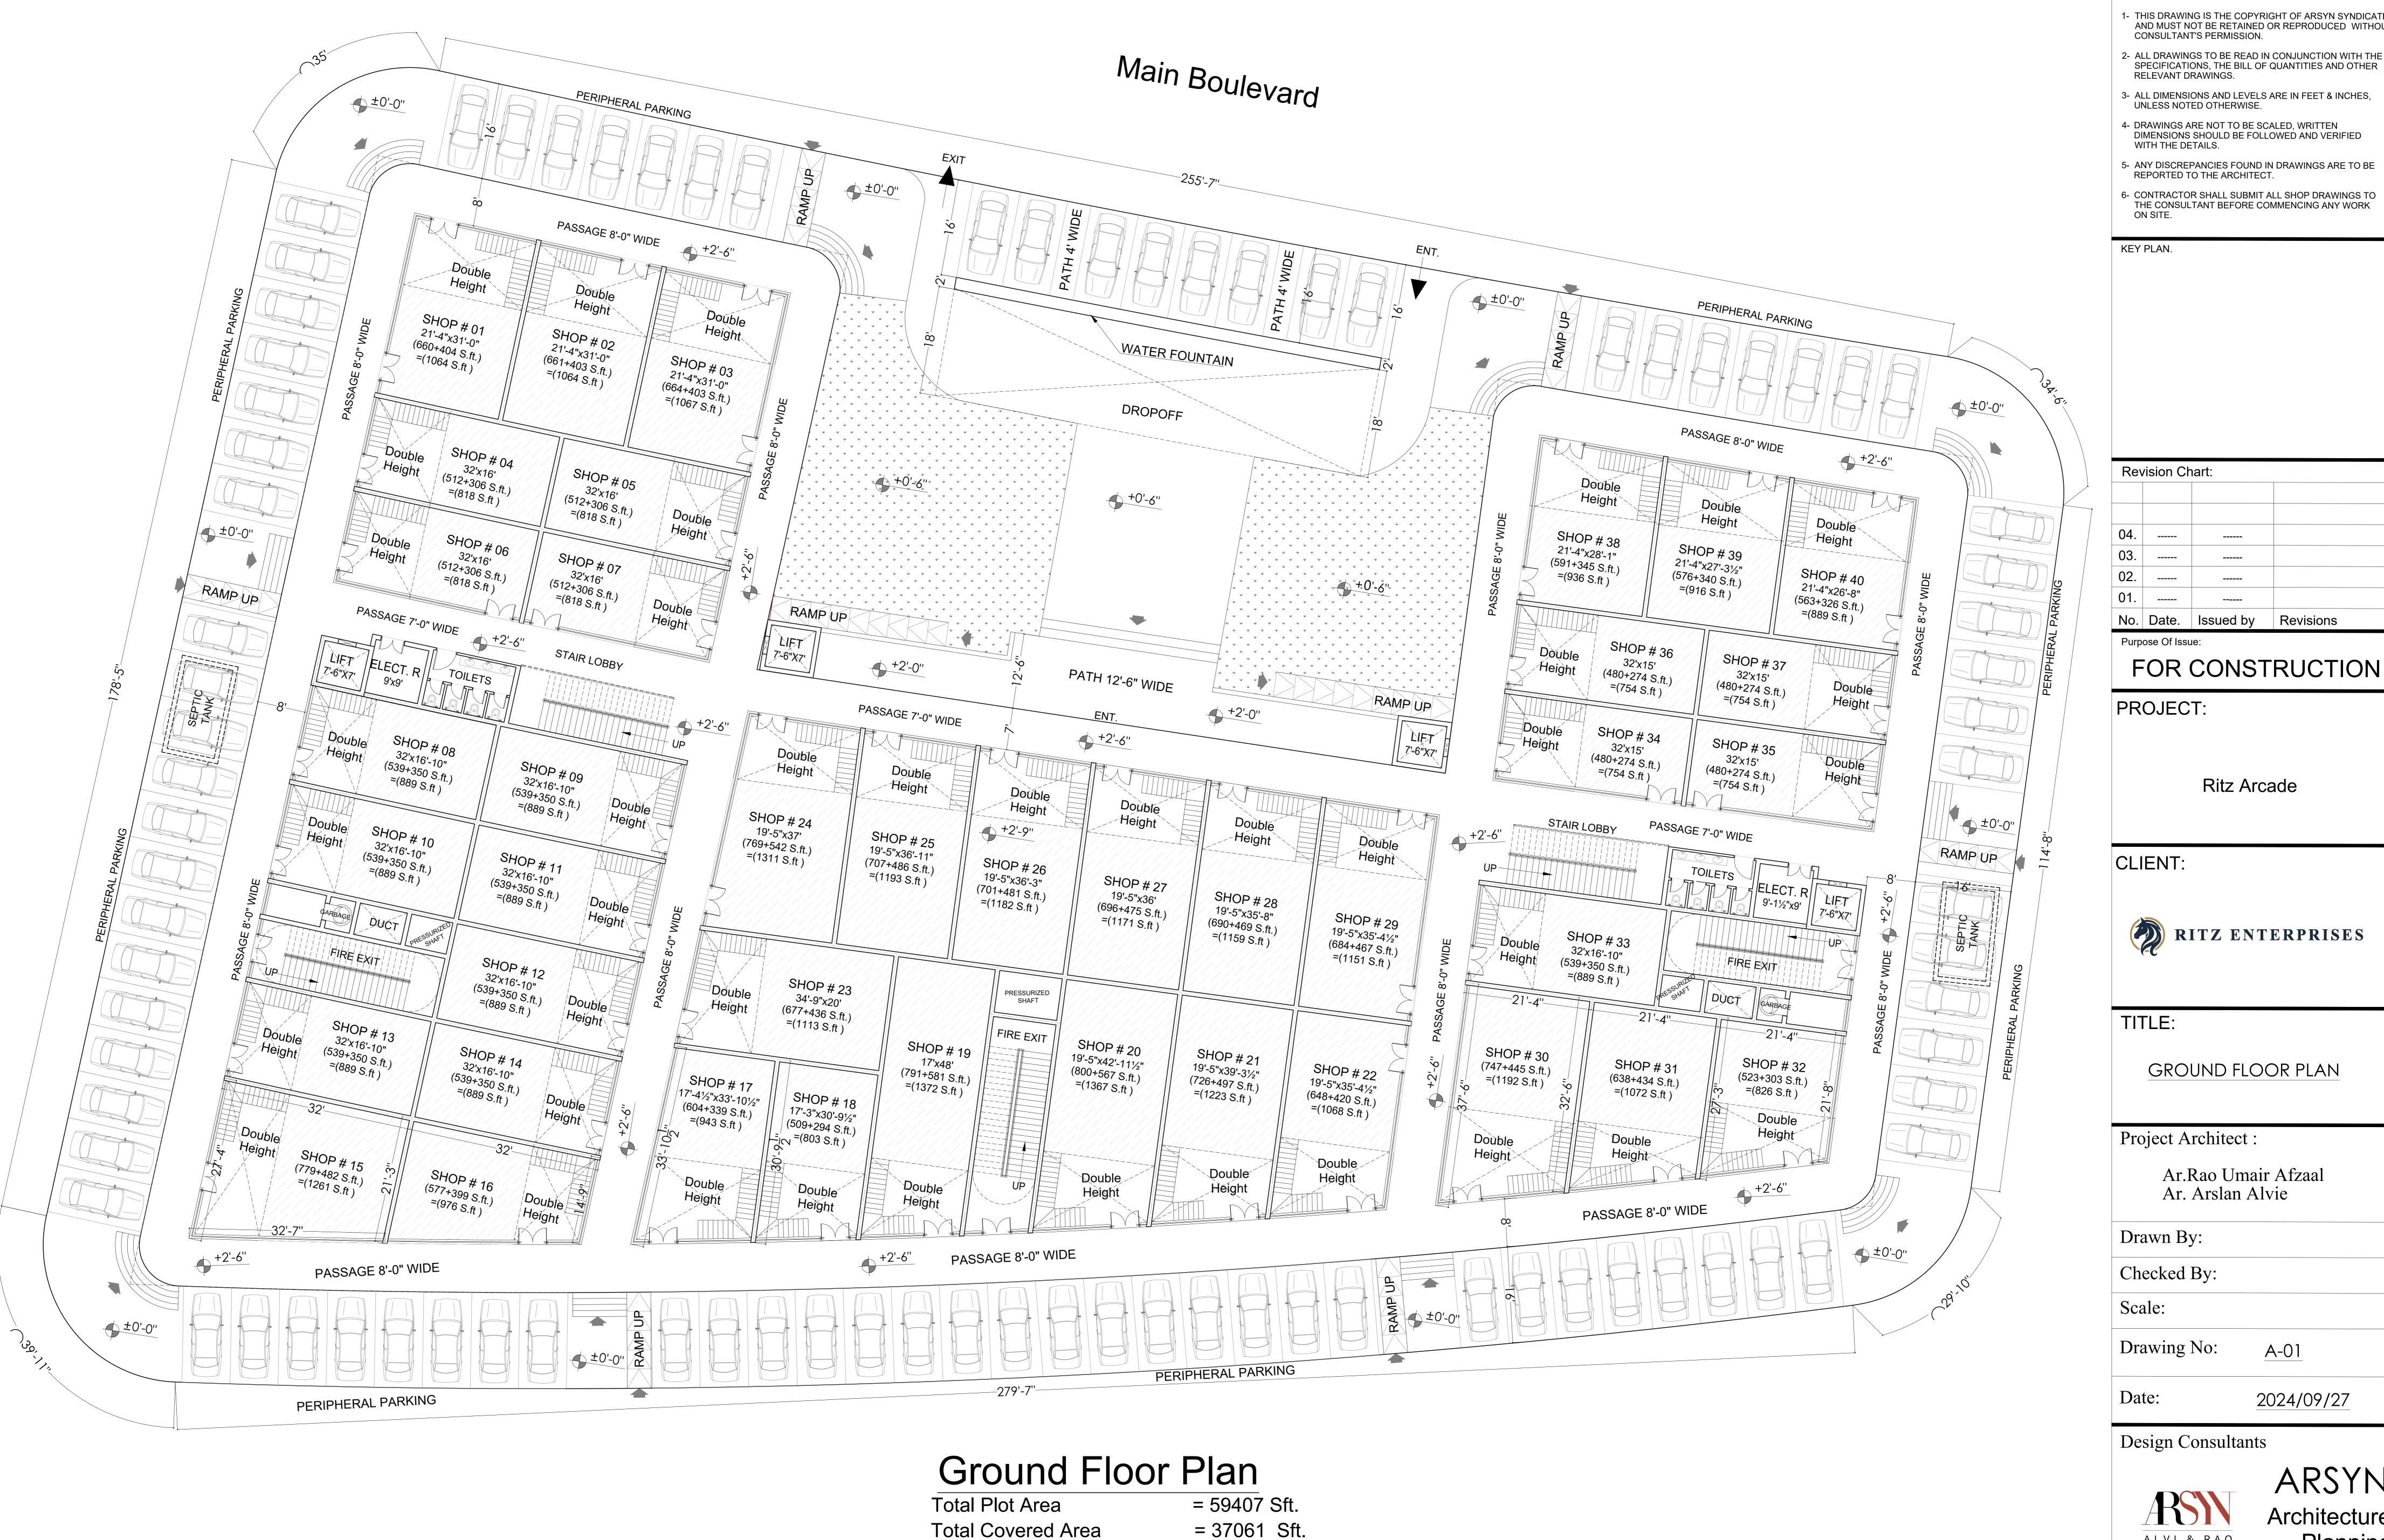

Design Consultants

ARSYN
Architecture
Planning
Interiors

= 37061 Sft. = 24279 Sft. Sellable Area Of G.Floor = 15447 Sft. Mezzanine Floor Area 85 Nos. Total Cars

NOTES:

- 1- THIS DRAWING IS THE COPYRIGHT OF ARSYN SYNDICATE AND MUST NOT BE RETAINED OR REPRODUCED WITHOUT
- CONSULTANT'S PERMISSION.
  - SPECIFICATIONS, THE BILL OF QUANTITIES AND OTHER RELEVANT DRAWINGS. 3- ALL DIMENSIONS AND LEVELS ARE IN FEET & INCHES,
- UNLESS NOTED OTHERWISE. 4- DRAWINGS ARE NOT TO BE SCALED, WRITTEN
- DIMENSIONS SHOULD BE FOLLOWED AND VERIFIED WITH THE DETAILS.
- 5- ANY DISCREPANCIES FOUND IN DRAWINGS ARE TO BE REPORTED TO THE ARCHITECT.
- 6- CONTRACTOR SHALL SUBMIT ALL SHOP DRAWINGS TO THE CONSULTANT BEFORE COMMENCING ANY WORK ON SITE.

KEY PLAN.

**Revision Chart:** --------------No. Date. Issued by Revisions

Purpose Of Issue:

## FOR CONSTRUCTION

PROJECT:

Ritz Arcade

CLIENT:

TITLE:

GROUND FLOOR PLAN

## Project Architect:

Ar.Rao Umair Afzaal Ar. Arslan Alvie

Drawn By:

Checked By:

Scale:

Drawing No:

2024/09/27

A-01

Design Consultants

ARSYN Architecture Planning Interiors

Total Covered Area Sellable Area of 1st Floor

= 31109 SFT. = 20075 SFT. NOTES:

RELEVANT DRAWINGS.

- 1- THIS DRAWING IS THE COPYRIGHT OF ARSYN SYNDICATE AND MUST NOT BE RETAINED OR REPRODUCED WITHOUT
- CONSULTANT'S PERMISSION. 2- ALL DRAWINGS TO BE READ IN CONJUNCTION WITH THE
  - 3- ALL DIMENSIONS AND LEVELS ARE IN FEET & INCHES, UNLESS NOTED OTHERWISE.